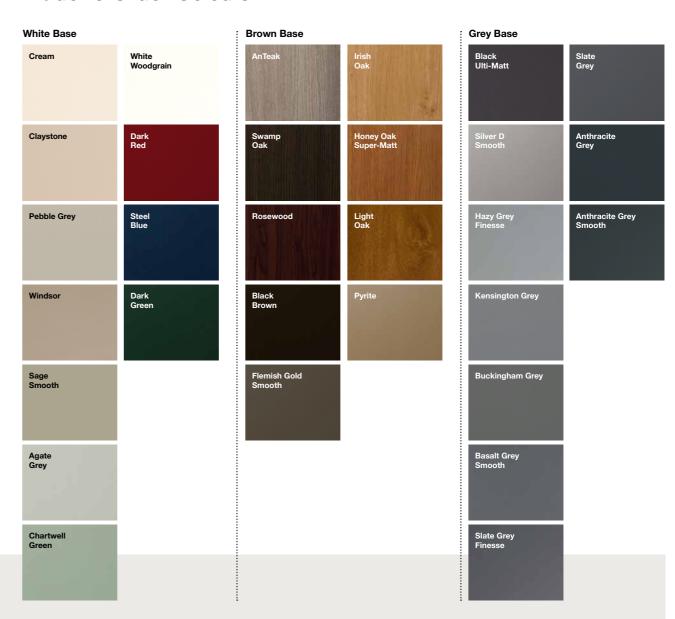

#### Made to Order Colours

## Made to Order Colours

| Cream Base         | Tan Base                                | Brown Base             | White Base         | Grey Base             |                           |
|--------------------|-----------------------------------------|------------------------|--------------------|-----------------------|---------------------------|
| Cream              | Irish<br>Oak                            | AnTeak                 | White<br>Woodgrain | Black<br>Ulti-Matt    | Slate<br>Grey             |
| Claystone          | Honey Oak<br>Super-Matt                 | Swamp<br>Oak           | Dark<br>Red        | Silver D<br>Smooth    | Anthracite<br>Grey        |
| Pebble Grey        | Honey Oak Super-Matt  Light Oak  Pyrite | Rosewood               | Steel<br>Blue      | Hazy Grey<br>Finesse  | Anthracite Grey<br>Smooth |
| Windsor            | Pyrite                                  | Black<br>Brown         | Dark<br>Green      | Kensington Grey       |                           |
| Sage<br>Smooth     |                                         | Flemish Gold<br>Smooth |                    | Buckingham Grey       |                           |
| Agate<br>Grey      |                                         |                        |                    | Basalt Grey<br>Smooth |                           |
| Chartwell<br>Green |                                         |                        |                    | Slate Grey<br>Finesse |                           |