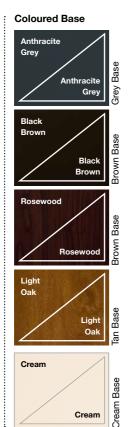

# **PVC-U Window** Systems

Colour range for the PVC-U window systems listed.

- Profile 22 Casement
- Spectus Casement
- Profile 22 Tilt & Turn
   Spectus Tilt & Turn

Flush Casement

Our stock and fast track colours have been carefully chosen to satisfy over 90% of the colours your customers are ordering.

#### **Stock** Colours





#### Fast Track Colours



Our made to order colours are available foiled on one side with a white base, foiled on both sides on a complementary base colour or foiled with different colours either side with a choice of any base colour.

#### Made to Order Colours



#### **Base** Colours

White (PVC-U)



2

# **PVC-U Window** Systems

Colour range for the PVC-U window systems listed.

- Flush Tilt & Turn
- Fully Reversible

Our stock and fast track colours have been carefully chosen to satisfy over 90% of the colours your customers are ordering.

#### **Stock** Colours

#### White PVC-U Base



#### Fast Track Colours

White PVC-U Base







#### **Base** Colours







Our made to order colours are available foiled on one side with a white base, foiled on both sides on a complementary