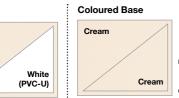

#### Fast Track Colours

Our made to order colours are available foiled on one side with a white base, foiled on both sides on a complementary base colour or foiled with different colours either side with a choice of any base colour.

#### **Base** Colours

Our made to order colours are available foiled on one side with a white base, foiled on both sides on a complementary base colour or foiled with different colours either side with a choice of any base colour.