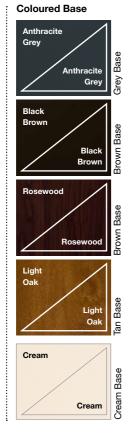

#### **Base** Colours

Our made to order colours are available foiled on one side with a white base, foiled on both sides on a complementary base colour or foiled with different colours either side with a choice of any base colour.