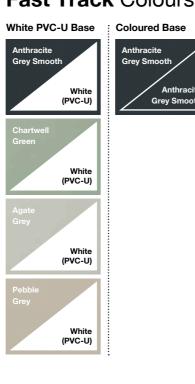

#### Fast Track Colours

Our made to order colours are available foiled on one side with a white base, foiled on both sides on a complementary base colour or foiled with different colours either side with a choice of any base colour.