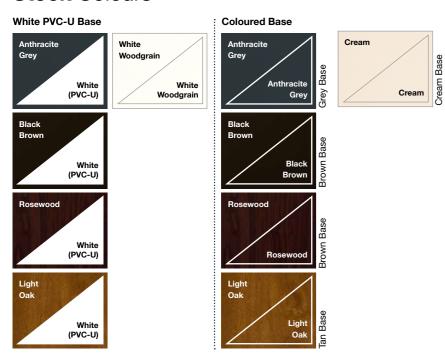

#### White PVC-U Base

#### **Base** Colours

Our made to order colours are available foiled on one side with a white base, foiled on both sides on a complementary base colour or foiled with different colours either side with a choice of any base colour.