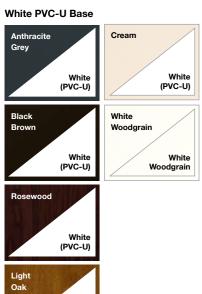

lemish Gold<br>Smooth |                    | Buckingham Grey       |                           |
| Agate<br>Grey      |                                         |                        |                    | Basalt Grey<br>Smooth |                           |
| Chartwell<br>Green |                                         |                        |                    | Slate Grey<br>Finesse |                           |

6

# **PVC-U Door** Systems

Colour range for the PVC-U door systems listed.

- Composite Door
- PatioMaster Sliding Door
- Profile 22 French Door
- Profile 22 Residential Door
- Spectus French Door
- Spectus Residential Door

Our stock and fast track colours have been carefully chosen to satisfy over 90% of the colours your customers are ordering.

#### **Stock** Colours





#### Fast Track Colours



### **Base** Colours

White (PVC-U)





Our made to order colours are available foiled on one side with a white base, foiled on both sides on a complementary base colour or foiled with different colours either side with a choice of any base colour.

## Made to Order Colours

| Cream Base         | Tan Base                | Brown Base             | White Base         | Grey Base             |                           |
|--------------------|-------------------------|------------------------|--------------------|-----------------------|---------------------------|
| Cream              | Irish<br>Oak            | AnTeak                 | White<br>Woodgrain | Black<br>Ulti-Matt    | Slate<br>Grey             |
| Claystone          | Honey Oak<br>Super-Matt | Sw