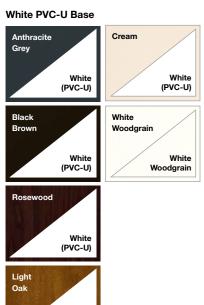

# **PVC-U Window** Systems

Colour range for the PVC-U window systems listed.

- Profile 22 Casement
- Spectus Casement
- Profile 22 Tilt & Turn
   Spectus Tilt & Turn

Flush Casement

Our stock and fast track colours have been carefully chosen to satisfy over 90% of the colours your customers are ordering.

#### **Stock** Colours





#### Fast Track Colours



Our made to order colours are available foiled on one side with a white base, foiled on both sides on a complementary base colour or foiled with different colours either side with a choice of any base colour.

#### Made to Order Colours



#### **Base** Colours

White (PVC-U)



2

# **PVC-U Window** Systems

Colour range for the PVC-U window systems listed.

- Flush Tilt & Turn
- Fully Reversible

Our stock and fast track colours have been carefully chosen to satisfy over 90% of the colours your customers are ordering.

#### **Stock** Colours

#### White PVC-U Base



#### Fast Track Colours

White PVC-U Base







#### **Base** Colours







Our made to order colours are available foiled on one side with a white base, foiled on both sides on a complementa