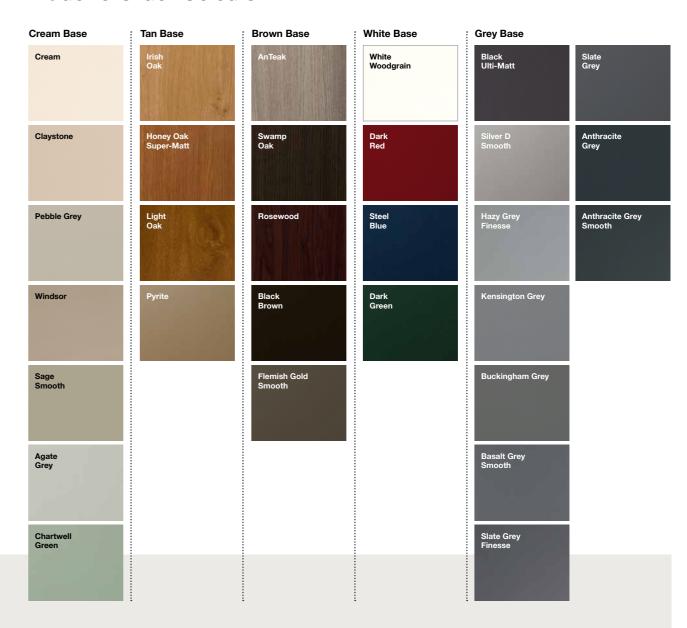

## **Base** Colours

Our made to order colours are available foiled on one side with a white base, foiled on both sides on a complementary base colour or foiled with different colours either side with a choice of any base colour.

## Made to Order Colours

| Cream Base         | Tan Base                                | Brown Base             | White Base         | Grey Base             |                           |
|--------------------|-----------------------------------------|------------------------|--------------------|-----------------------|---------------------------|
| Cream              | Irish<br>Oak                            | AnTeak                 | White<br>Woodgrain | Black<br>Ulti-Matt    | Slate<br>Grey             |
| Claystone          | Honey Oak<br>Super-Matt                 | Swamp<br>Oak           | Dark<br>Red        | Silver D<br>Smooth    | Anthracite<br>Grey        |
| Pebble Grey        | Honey Oak Super-Matt  Light Oak  Pyrite | Rosewood               | Steel<br>Blue      | Hazy Grey<br>Finesse  | Anthracite Grey<br>Smooth |
| Windsor            | Pyrite                                  | Black<br>Brown         | Dark<br>Green      | Kensington Grey       |                           |
| Sage<br>Smooth     |                                         | Flemish Gold<br>Smooth |                    | Buckingham Grey       |                           |
| Agate<br>Grey      |                                         |                        |                    | Basalt Grey<br>Smooth |                           |
| Chartwell<br>Green |                                         |                        |                    | Slate Grey<br>Finesse |                           |