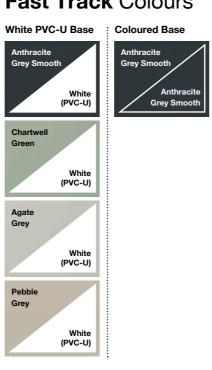

| Buckingham Grey       |                           |
| Agate<br>Grey      |                                         |                        |                    | Basalt Grey<br>Smooth |                           |
| Chartwell<br>Green |                                         |                        |                    | Slate Grey<br>Finesse |                           |

6

# **PVC-U Door** Systems

Colour range for the PVC-U door systems listed.

- Composite Door
- PatioMaster Sliding Door
- Profile 22 French Door
- Profile 22 Residential Door
- Spectus French Door
- Spectus Residential Door

Our stock and fast track colours have been carefully chosen to satisfy over 90% of the colours your customers are ordering.

#### **Stock** Colours





#### Fast Track Colours



### **Base** Colours

White (PVC-U)





Our made to order colours are available foiled on one side with a white base, foiled on both sides on a complementary base colour or foiled with different colours either side with a choice of any base colour.

## Made to Order Colours

| Cream Base         | Tan Base                | Brown Base             | White Base         | Grey Base             |                           |
|--------------------|-------------------------|------------------------|--------------------|-----------------------|---------------------------|
| Cream              | Irish<br>Oak            | AnTeak                 | White<br>Woodgrain | Black<br>Ulti-Matt    | Slate<br>Grey             |
| Claystone          | Honey Oak<br>Super-Matt | Swamp<br>Oak           | Dark<b