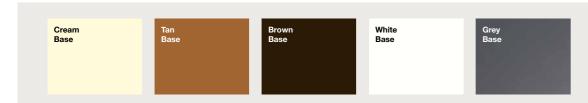

## Made to Order Colours

| Cream Base         | Tan Base                | Brown Base             | White Base         | Grey Base             |                           |
|--------------------|-------------------------|------------------------|--------------------|-----------------------|---------------------------|
| Cream              | Irish<br>Oak            | AnTeak                 | White<br>Woodgrain | Black<br>Ulti-Matt    | Slate<br>Grey             |
| Claystone          | Honey Oak<br>Super-Matt | Swamp<br>Oak           | Dark<br>Red        | Silver D<br>Smooth    | Anthracite<br>Grey        |
| Pebble Grey        | Light<br>Oak            | Rosewood               | Steel<br>Blue      | Hazy Grey<br>Finesse  | Anthracite Grey<br>Smooth |
| Windsor            | Pyrite                  | Black<br>Brown         | Dark<br>Green      | Kensington Grey       | Т                         |
| Sage<br>Smooth     |                         | Flemish Gold<br>Smooth |                    | Buckingham Grey       | 1                         |
| Agate<br>Grey      |                         |                        |                    | Basalt Grey<br>Smooth | 1                         |
| Chartwell<br>Green |                         |                        |                    | Slate Grey<br>Finesse | _                         |
|                    |                         |                        |                    |                       |                           |